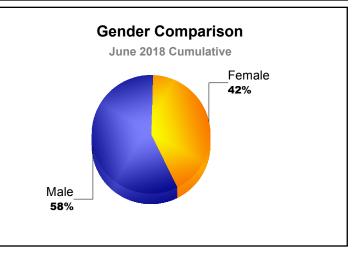

## District 4 L1

| Year                                                                                            | New<br>Clubs | Dropped<br>Clubs | Gain/<br>Loss<br>Clubs | New<br>Members | Charter<br>Members | Reinstate<br>Members | Transfer<br>Members | Total<br>Member<br>Added | Total<br>Members<br>Dropped | Gain/<br>Loss<br>Members |
|-------------------------------------------------------------------------------------------------|--------------|------------------|------------------------|----------------|--------------------|----------------------|---------------------|--------------------------|-----------------------------|--------------------------|
| 2013-2014                                                                                       | 1            | 0                | 1                      | 91             | 32                 | 2                    | 4                   | 129                      | -104                        | 25                       |
| 2014-2015                                                                                       | 2            | -2               | 0                      | 66             | 48                 | 7                    | 3                   | 124                      | -159                        | -35                      |
| 2015-2016                                                                                       | 1            | 0                | 1                      | 98             | 33                 | 5                    | 4                   | 140                      | -105                        | 35                       |
| 2016-2017                                                                                       | 3            | -3               | 0                      | 71             | 104                | 2                    | 1                   | 178                      | -172                        | 6                        |
| 2017-2018                                                                                       | 1            | -2               | -1                     | 84             | 22                 | 2                    | 15                  | 123                      | -186                        | -63                      |
| Average                                                                                         | 2            | -1               | 0                      | 82             | 48                 | 4                    | 5                   | 139                      | -145                        | -6                       |
| $\begin{array}{c} 3\\ 2\\ 1\\ 0\\ -1\\ -2\\ -2\\ -2\\ -2\\ -2\\ -2\\ -2\\ -2\\ -2\\ -2$         |              |                  |                        |                |                    |                      |                     |                          |                             |                          |
| -3 2013-2014 2014-2015 2015-2016 2016-2017 2017-2018<br>New Clubs Dropped Clubs Gain/Loss Clubs |              |                  |                        |                |                    |                      |                     |                          |                             |                          |