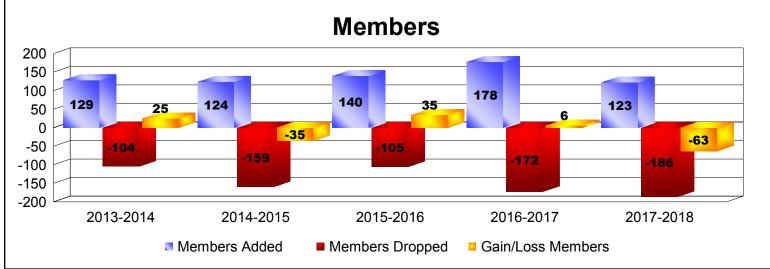

## District 4 L1

| Year                                                                                            | New<br>Clubs | Dropped<br>Clubs | Gain/<br>Loss<br>Clubs | New<br>Members | Charter<br>Members | Reinstate<br>Members | Transfer<br>Members | Total<br>Member<br>Added | Total<br>Members<br>Dropped | Gain/<br>Loss<br>Members |
|-------------------------------------------------------------------------------------------------|--------------|------------------|------------------------|----------------|--------------------|----------------------|---------------------|--------------------------|-----------------------------|--------------------------|
| 2013-2014                                                                                       | 1            | 0                | 1                      | 91             | 32                 | 2                    | 4                   | 129                      | -104                        | 25                       |
| 2014-2015                                                                                       | 2            | -2               | 0                      | 66             | 48                 | 7                    | 3                   | 124                      | -159                        | -35                      |
| 2015-2016                                                                                       | 1            | 0                | 1                      | 98             | 33                 | 5                    | 4                   | 140                      | -105                        | 35                       |
| 2016-2017                                                                                       | 3            | -3               | 0                      | 71             | 104                | 2                    | 1                   | 178                      | -172                        | 6                        |
| 2017-2018                                                                                       | 1            | -2               | -1                     | 84             | 22                 | 2                    | 15                  | 123                      | -186                        | -63                      |
| Average                                                                                         | 2            | -1               | 0                      | 82             | 48                 | 4                    | 5                   | 139                      | -145                        | -6                       |
| $\begin{array}{c} 3\\ 2\\ 1\\ 0\\ -1\\ -2\\ -2\\ -2\\ -2\\ -2\\ -2\\ -2\\ -2\\ -2\\ -2$         |              |                  |                        |                |                    |                      |                     |                          |                             |                          |
| -3 2013-2014 2014-2015 2015-2016 2016-2017 2017-2018<br>New Clubs Dropped Clubs Gain/Loss Clubs |              |                  |                        |                |                    |                      |                     |                          |                             |                          |