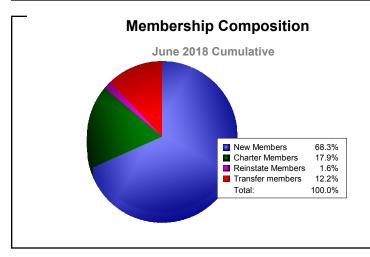

## District 4 L1

| Year                                                                                            | New<br>Clubs | Dropped<br>Clubs | Gain/<br>Loss<br>Clubs | New<br>Members | Charter<br>Members | Reinstate<br>Members | Transfer<br>Members | Total<br>Member<br>Added | Total<br>Members<br>Dropped | Gain/<br>Loss<br>Members |
|-------------------------------------------------------------------------------------------------|--------------|------------------|------------------------|----------------|--------------------|----------------------|---------------------|--------------------------|-----------------------------|--------------------------|
| 2013-2014                                                                                       | 1            | 0                | 1                      | 91             | 32                 | 2                    | 4                   | 129                      | -104                        | 25                       |
| 2014-2015                                                                                       | 2            | -2               | 0                      | 66             | 48                 | 7                    | 3                   | 124                      | -159                        | -35                      |
| 2015-2016                                                                                       | 1            | 0                | 1                      | 98             | 33                 | 5                    | 4                   | 140                      | -105                        | 35                       |
| 2016-2017                                                                                       | 3            | -3               | 0                      | 71             | 104                | 2                    | 1                   | 178                      | -172                        | 6                        |
| 2017-2018                                                                                       | 1            | -2               | -1                     | 84             | 22                 | 2                    | 15                  | 123                      | -186                        | -63                      |
| Average                                                                                         | 2            | -1               | 0                      | 82             | 48                 | 4                    | 5                   | 139                      | -145                        | -6                       |
| $\begin{array}{c} 3\\ 2\\ 1\\ 0\\ -1\\ -2\\ -2\\ -2\\ -2\\ -2\\ -2\\ -2\\ -2\\ -2\\ -2$         |              |                  |                        |                |                    |                      |                     |                          |                             |                          |
| -3 2013-2014 2014-2015 2015-2016 2016-2017 2017-2018<br>New Clubs Dropped Clubs Gain/Loss Clubs |              |                  |                        |                |                    |                      |                     |                          |                             |                          |